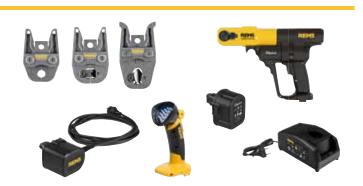

## Supply format

REMS Akku-Press Basic-Pack. Cordless radial press with switch-off signal for producing pipe pressing joints Ø 10-108 (110) mm, Ø 3/8-4". For driving REMS pressing tongs/pressing rings and other suitable makes of pressing tongs/ pressing rings. Swivelling pressing tongs seat with automatic locking. Electrohydraulic drive with powerful battery motor 14.4 V, 380 W, robust planetary gear, eccentric reciprocating pump and compact high power hydraulic system. Safety tip switch. Integrated LED work light. Battery Li-Ion 14.4 V, 3.0 Ah, rapid charger Li-Ion/Ni-Cd 230 V or 110 V 50–60 Hz, 65 W. In sturdy steel case.

## Accessories

| Description                                                                                    | ArtNo.       |  |  |
|------------------------------------------------------------------------------------------------|--------------|--|--|
| REMS pressing tongs/pressing rings see page 156–176.                                           |              |  |  |
| REMS cropping tongs for threaded rods see page 179.                                            |              |  |  |
| <b>REMS cable shear</b> for electric cable see page 179.                                       |              |  |  |
| REMS Akku-Press drive unit, without battery                                                    | 571003R14    |  |  |
| Battery Li-lon 14.4 V, 3.0 Ah                                                                  | 571555 R14   |  |  |
| Rapid charger Li-lon/Ni-Cd 230 V, 50-60 Hz, 65 W                                               | 571560 R220G |  |  |
| Voltage supply Li-Ion 230 V/14.4 V for mains operation 230 V instead of battery Li-Ion 14.4 V. | 571565 R220  |  |  |
| Steel case with inlay                                                                          | 571290 R     |  |  |
| REMS cordless LED lamp see page 97                                                             | 175200 R     |  |  |