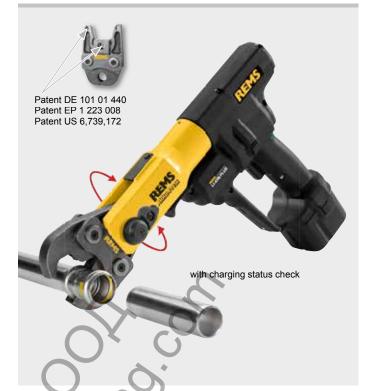

System advantage

Only one type of pressing tongs/pressing rings for all REMS radial presses (except for REMS Mini-Press ACC, REMS Mini-Press 22V ACC) and radial presses of other makes.

All pressing tongs marked by a \* have another connection (Patent DE 101 01 440, Patent EP 1 223 008, Patent US 6,739,172) and also fit the manual radial press REMS Eco-Press. Thus simple, inexpensive stocking.

Design

Compact, handy, light. Drive unit with battery only 4.3 kg. Works anywhere, free-hand, overhead, in confined areas. Optimum weight distribution for single-hand operation. Ergonomically shaped housing with recessed grip. Integrated LED work light for illuminating the work place. Swivelling pressing tongs seat. Secure seating of pressing tongs/adapter tongs by automatic locking. Also suitable for other suitable makes of pressing tongs/pressing rings.

# **Drive**

Enormous thrust and pressing force for fast and perfect press jointing. Thrust force 32 kN. Powerful electro-hydraulic drive with powerful battery motor 14.4 V, 380 W output, robust planetary gear, eccentric reciprocating pump and compact high power hydraulic system. Safety tip switch.

**Battery or mains operation**Li-lon PLUS technology. Highly resistant Li-lon 14.4 V battery with 3.0 Ah capacity, for long service life. Powerful and light. Li-lon 14.4 V, 3.0 Ah battery for approx. 270 pressings Viega Profipress DN 15 per battery charge. Operating temperature range –10 to +60 °C. No memory effect for maximum battery power. Rapid charger for short charging times. Li-lon 230 V/14.4 V voltage supply for mains operation 230 V instead of Li-Ion battery 14.4 V, as accessory.