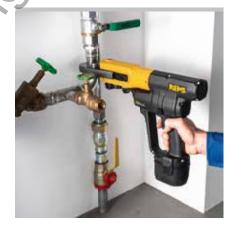

Universal, handy electric tool with switch-off signal for producing pipe pressing joints for all common pressfitting systems. For battery and corded operation.

Pipe pressing joints

Ø 10-108 (110) mm / Ø %-4

Design

Compact, handy, light. Drive unit with battery only 4.3 kg. Works anywhere, free-hand, overhead, in confined areas. Optimum weight distribution for single-hand operation. Ergonomically shaped housing with recessed grip. Integrated LED work light for illuminating the work place. Swivelling pressing tongs seat. Secure seating of pressing tongs/adapter tongs by automatic locking. Also suitable for other suitable makes of pressing tongs/pressing rings.

## Supply format

REMS Akku-Press Basic-Pack. Cordless radial press with switch-off signal for producing pipe pressing joints Ø 10-108 (110) mm, Ø 3/8-4". For driving REMS pressing tongs/pressing rings and other suitable makes of pressing tongs/ pressing rings. Swivelling pressing tongs seat with automatic locking. Electrohydraulic drive with powerful battery motor 14.4 V, 380 W, robust planetary gear, eccentric reciprocating pump and compact high power hydraulic system. Safety tip switch. Integrated LED work light. Battery Li-Ion 14.4 V, 3.0 Ah, rapid charger Li-Ion/Ni-Cd 230 V or 110 V 50–60 Hz, 65 W. In sturdy steel case.